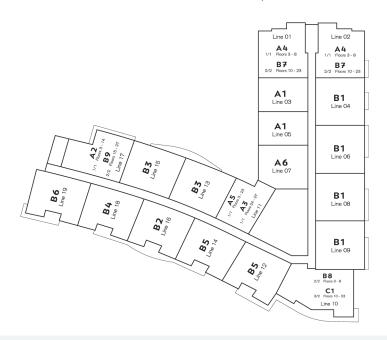

## **Price List**

| ONE - BEDROOM RESIDENCES |              |             |                       |  |  |  |
|--------------------------|--------------|-------------|-----------------------|--|--|--|
| UNIT                     | UNIT TYPE    | SQ.FT.      | PRICE RANGE           |  |  |  |
| A1                       | 1 bd / 1 bth | 741 sq. ft. | \$386,500 - \$581,500 |  |  |  |
| A2                       | 1 bd / 1 bth | 765 sq. ft. | \$406,500 - \$496,500 |  |  |  |
| АЗ                       | 1 bd / 1 bth | 772 sq. ft. | \$666,500 - \$711,500 |  |  |  |
| A4                       | 1 bd / 1 bth | 816 sq. ft. | \$486,500 - \$536,500 |  |  |  |
| A5                       | 1 bd / 1 bth | 830 sq. ft. | \$456,500 - \$651,500 |  |  |  |
| A6                       | 1 bd / 1 bth | 940 sq. ft. | \$536,500 - \$706,500 |  |  |  |

## TWO - BEDROOM RESIDENCES

| UNIT | UNIT TYPE    | SQ.FT.        | PRICE RANGE               |
|------|--------------|---------------|---------------------------|
| B1   | 2 bd / 2 bth | 1,079 sq. ft. | \$856,500 - \$1,056,500   |
| B2   | 2 bd / 2 bth | 1,099 sq. ft. | \$806,500 - \$1,016,500   |
| B3   | 2 bd / 2 bth | 1,100 sq. ft. | \$736,500 - \$956,500     |
| B4   | 2 bd / 2 bth | 1,113 sq. ft. | \$801,500 - \$1,026,500   |
| B5   | 2 bd / 2 bth | 1,122 sq. ft. | \$796,500 - \$1,011,500   |
| B6   | 2 bd / 2 bth | 1,123 sq. ft. | \$821,500 - \$1,046,500   |
| B7   | 2 bd / 2 bth | 1,137 sq. ft. | \$796,500 - \$1,106,500   |
| B8   | 2 bd / 2 bth | 1,315 sq. ft. | \$1,006,500 - \$1,071,500 |
| B9   | 2 bd / 2 bth | 1,167 sq. ft. | \$836,500 - \$986,500     |

## THREE- BEDROOM RESIDENCES

| UNIT | UNIT TYPE    | SQ.FT.        | PRICE RANGE               |
|------|--------------|---------------|---------------------------|
| C1   | 3 bd / 2 bth | 1,457 sg. ft. | \$1,105,500 - \$1,230,500 |